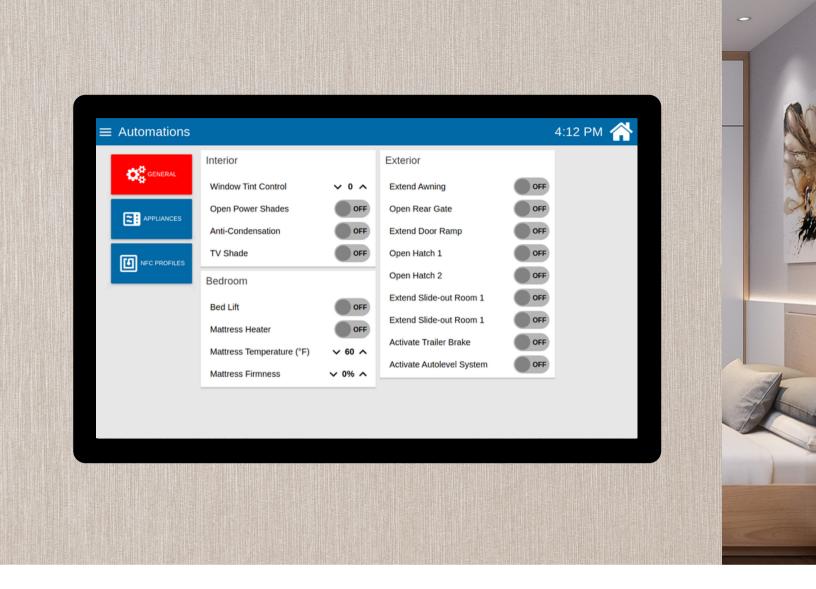

## AUTOMATION

The RiGt system uses data analytics to manage and automate most industry standard features included in the unit.

- NFC Profiles
  - Create automated series of actions for most dashboard functions
  - Conditions can be added to actions (ex: turn light on if morning, turn light off if evening)
  - Actions can be uniquely linked to users and NFC tags
- Automatic control of furnace, AC, vent fans, and waste heat generated from appliances via smart climate control system
- Lighting control management
  - Auto-dimming of lights based on time of day
  - Smart turn-on/off of lights from motion sensors
- Temperature profiles for thermostat